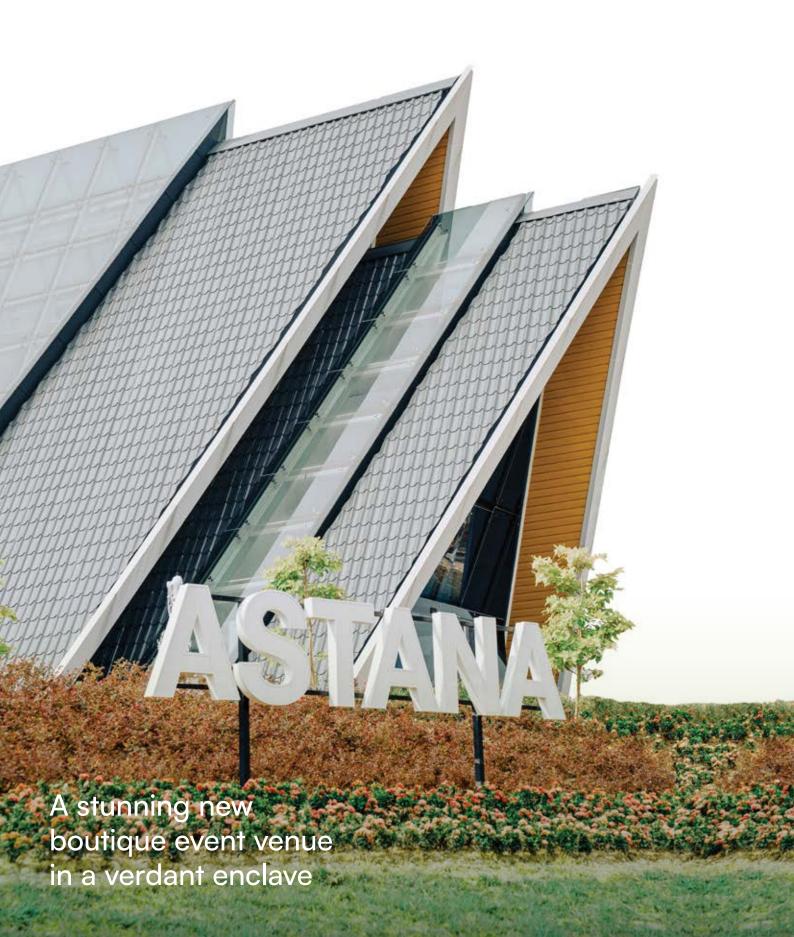

## ASTANA

AT BAMBOO HILLS

The Space

 $_{L}$  <sup>7</sup> 2100 sqft / 196 sqm

43 ft / 13m ceiling height

Connected to

unique food concepts

100 pax capacity theatre setup (maximum capacity)

The Possibilities

Let your imagination run free. Turn your event ideas and wedding fantasies into reality.

Elegant with ornate architectural features, Astana is perfect for magical garden weddings, intimate outdoor receptions and small scale parties.

From a party-ready bar to a launch-friendly lobby, our glasshouse-like event space, Astana can bring your dream event to life.

## ΟΨ

Choose from the various F&B concepts available here to complete your event. Scan QR to view the available options and get in touch with your preferred outlet to start planning.

An oasis of calm in the bustling KL city with fresh air, natural fragrances, soothing visuals, light splashing sounds from surrounding water features, and all that lush green foliage, Astana at Bamboo Hills perfectly sets the scene for beautiful weddings and events.