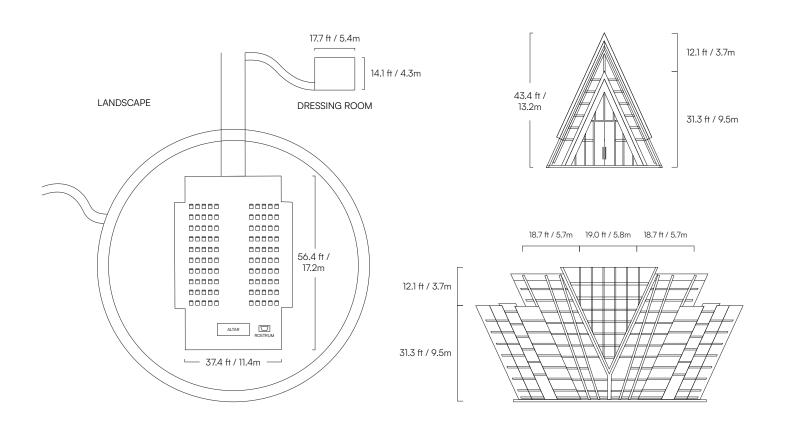

## The Floor Plan & Measurements

Scan for Google Maps

Scan for Waze

Astana at Bamboo Hills Off Lebuhraya DUKE Taman Bamboo 51200 KL