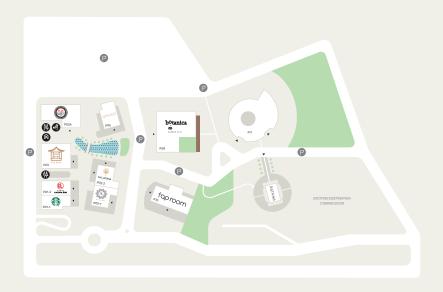

## The Floor Plan & Measurements

Scan for Google Maps

Scan for Waze

Astana at Bamboo Hills Off Lebuhraya DUKE Taman Bamboo 51200 KL