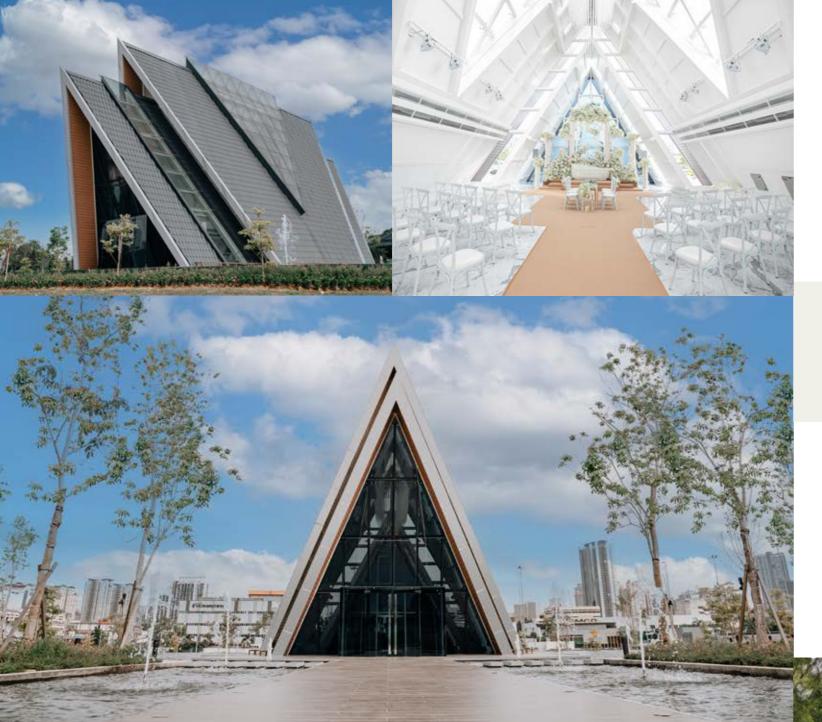

The Possibilities

Let your imagination run free. Turn your event ideas and wedding fantasies into reality.

Elegant with ornate architectural features, Astana is perfect for magical garden weddings, intimate outdoor receptions and small scale parties.

From a party-ready bar to a launch-friendly lobby, our glasshouse-like event space, Astana can bring your dream event to life.

## ΟΨ

Choose from the various F&B concepts available here to complete your event. Scan QR to view the available options and get in touch with your preferred outlet to start planning.

An oasis of calm in the bustling KL city with fresh air, natural fragrances, soothing visuals, light splashing sounds from surrounding water features, and all that lush green foliage, Astana at Bamboo Hills perfectly sets the scene for beautiful weddings and events.

The Ambience and Mood